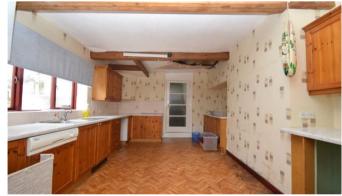

## Description

A two bedroom duplex apartment offered with front and rear gardens. Located in a favoured South Cliff location. The property does require renovation but does include the front and rear gardens. The accommodation briefly comprises; communal entrance door to hallway, door to hallway, bay fronted front facing master bedroom, rear facing bay window sitting room, stairs from the hallway to fitted kitchen/dining room, further stairs down to bathroom and bedroom two. The property does benefit from gas central heating. This is a freehold property with a deed of covenant agreement. Managed via a local management company with an approximate charge of £960 per annum. Scarborough Borough Council tax band A.