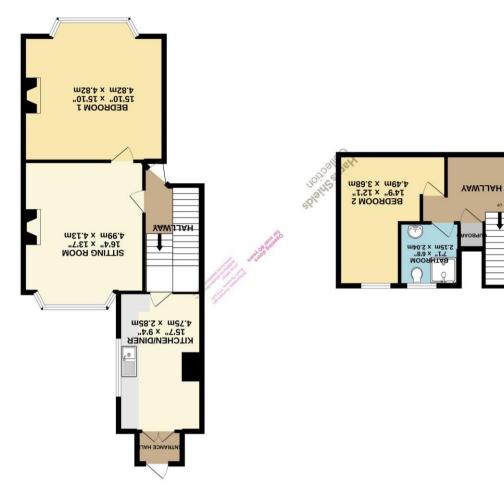

## Description

A two bedroom duplex apartment offered with front and rear gardens. Located in a favoured South Cliff location. The property does require renovation but does include the front and rear gardens. The accommodation briefly comprises; communal entrance door to hallway, door to hallway, bay fronted front facing master bedroom, rear facing bay window sitting room, stairs from the hallway to fitted kitchen/dining room, further stairs down to bathroom and bedroom two. The property does benefit from gas central heating. This is a freehold property with a deed of covenant agreement. Managed via a local management company with an approximate charge of £960 per annum. Scarborough Borough Council tax band A.